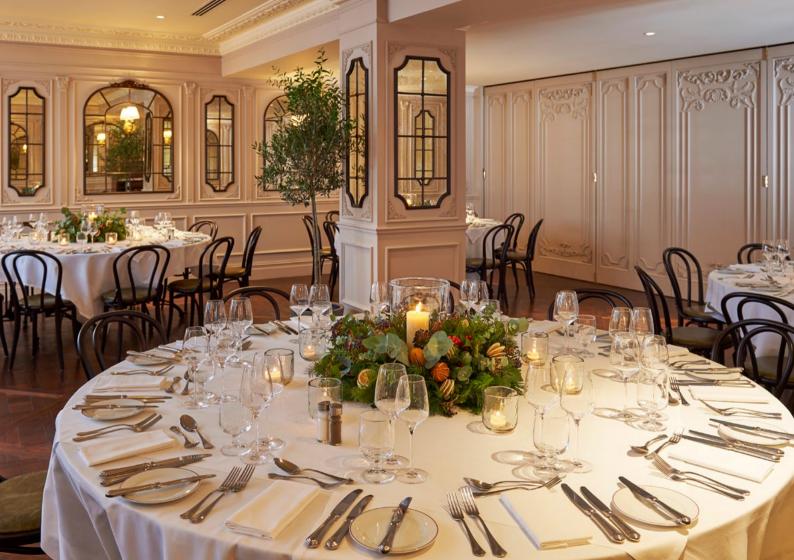

# THE UPPER ROOM

Double-table seating plan

Round-table seating plan

Available Monday – Thursday,

and for dinner on Sundays

- 48 guests seated
- Two long tables or five round tables
- 70 guests standing

Fridays, Saturdays and Sunday lunches are subject to availability and can be discussed with our Private Dining team