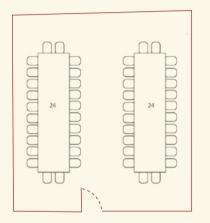

# THE UPPER ROOM

Double-table seating plan

Round-table seating plan

Available Monday – Thursday,

and for dinner on Sundays

- 48 guests seated
- Two long tables or five round tables
- 70 guests standing

Fridays, Saturdays and Sunday lunches are subject to availability and can be discussed with our Private Dining team