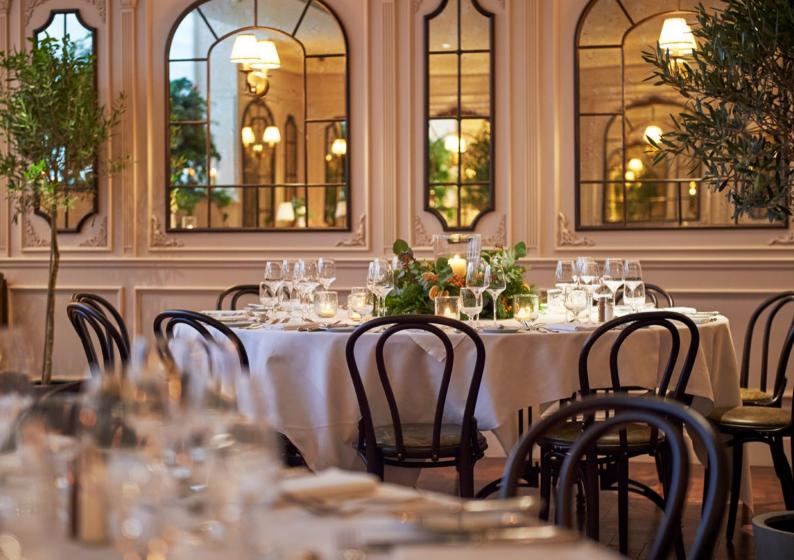

At Bellanger this festive season, the restaurant comes to life with the allure of red, setting a charming and festive atmosphere.

The Bar area boasts an impressive Christmas tree, providing the perfect backdrop for your seasonal gatherings.

Our attentive staff are dedicated to ensuring a warm and enjoyable dining experience when celebrating with your loved ones, friends or colleagues.

Simply scan the QR code for more details and to book