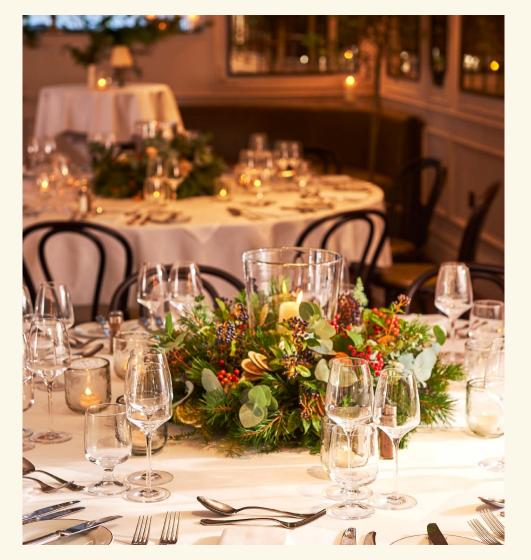

At Bellanger this festive season, the restaurant comes to life with the allure of red, setting a charming and festive atmosphere.

The Bar area boasts an impressive Christmas tree, providing the perfect backdrop for your seasonal gatherings.

Our attentive staff are dedicated to ensuring a warm and enjoyable dining experience when celebrating with your loved ones, friends or colleagues.



Simply scan the QR code for more details and to book

















# Festive Menu

Available from 1st December

### STARTERS

Severn & Wye Smoked Salmon

Heritage Beetroots (VG) mâche and goat's curd salad

Falanghina 2022, Federiciane Monteleone Campania

## MAINS

### Norfolk Roast Turkey

roast potatoes, apricot & pistachio stuffing, pigs in blankets, honey roasted carrots and parsnips, buttere