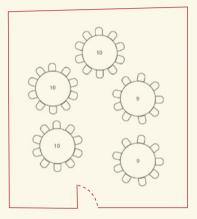

# THE UPPER ROOM

Double-table seating plan

Round-table seating plan

Available Monday – Thursday,

and for dinner on Sundays

- 48 guests seated
- Two long tables or five round tables
- 70 guests standing

Fridays, Saturdays and Sunday lunches are subject to availability and can be discussed with our Private Dining team