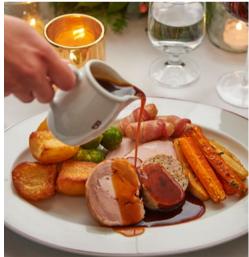

### Norfolk Roast Turkey

roast potatoes, apricot & pistachio stuffing, pigs in blankets, honey roasted carrots and parsnips, buttered brussels sprouts and cranberry jus

or